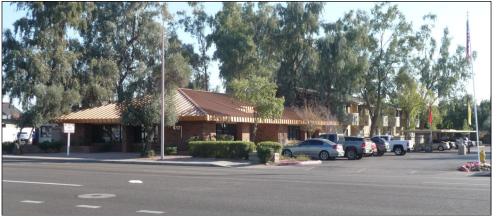

Population 300,300- 5 mile radius 119,900- 3 mile radius 22,800- 1 mile radius

- 1,105 SF & 2,295 SF Suites
- Amazing Visibility & Frontage to McDowell Rd.
- Adjacent to SR 143 Expressway
- 2 Miles North of Sky Harbor Airport
- In the Heart of a High Density Neighborhood
- Retail, Office, Industrial Nearby
- Great for Office, Medical, Dental & Retail Uses
- Zoning C-C, City of Phoenix / Land Area: .29 AC