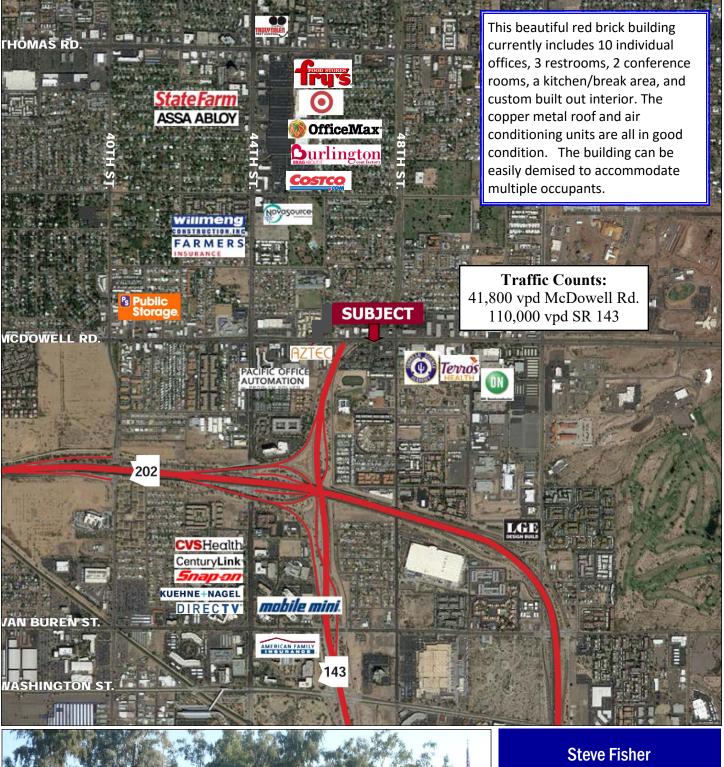

Population 300,300- 5 mile radius 119,900- 3 mile radius 22,800- 1 mile radius

- 1,105 SF & 2,295 SF Suites
- Amazing Visibility & Frontage to McDowell Rd.
- Adjacent to SR 143 Expressway
- 2 Miles North of Sky Harbor Airport
- In the Heart of a High Density Neighborhood
- Retail, Office, Industrial Nearby
- Great for Office, Medical, Dental & Retail Uses
- Zoning C-C, City of Phoenix / Land Area: .29 AC