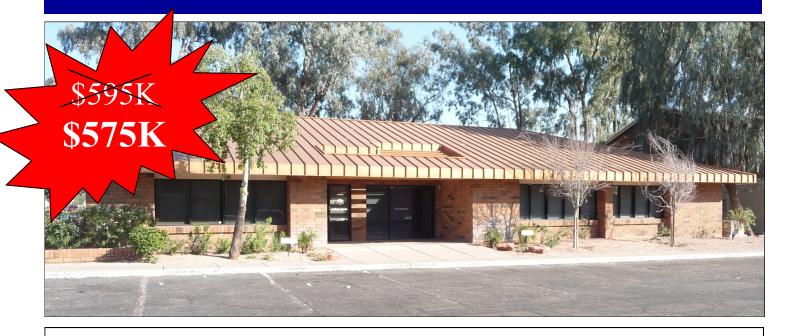

## FOR SALE / 3,400 SF

## SEC McDowell Rd. & SR 143 Expressway Phx, AZ

Steve Fisher
Miriam Acquafredda
602-522-9100

Fisher Commercial
2415 E. Camelback Rd.
#700
Phoenix, AZ 85016

Average Income \$65,100- 5 mile radius \$54,600- 3 mile radius \$50,100-1 mile radius

Population 300,300- 5 mile radius 119,900- 3 mile radius 22,800- 1 mile radius

- 1,105 SF & 2,295 SF Suites
- Amazing Visibility & Frontage to McDowell Rd.
- Adjacent to SR 143 Expressway
- 2 Miles North of Sky Harbor Airport
- In the Heart of a High Density Neighborhood
- Retail, Office, Industrial Nearby
- Great for Office, Medical, Dental & Retail Uses
- Zoning C-C, City of Phoenix / Land Area: .29 AC