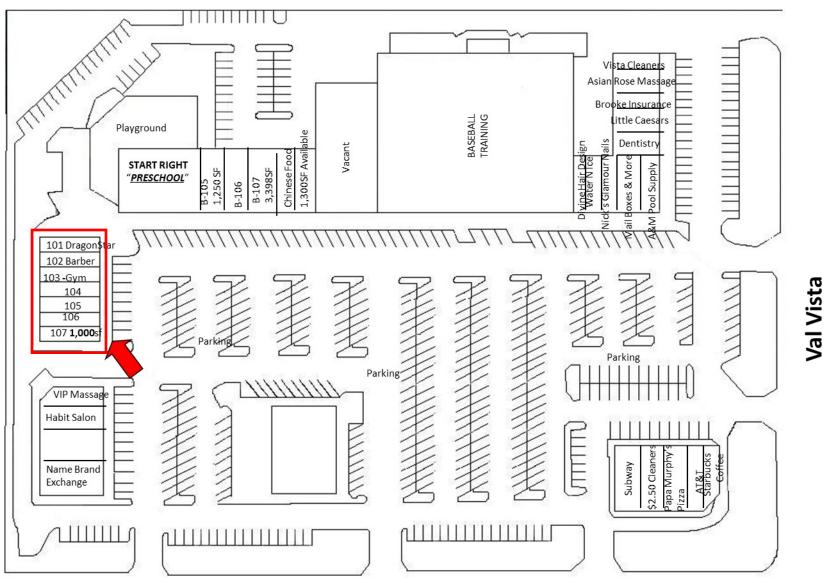

### **Project Overview:**

Shops at Val Vista & Southern is located at 3458 E Southern Ave. at NWC of Val Vista and Southern in Mesa, AZ. It is located only 1/2 mile from the I-60 Freeway and 1 Mile from the Town of Gilbert. The shops are located within a shopping center that has notable businesses such as Extra Innings Baseball, Start Right Preschool, Subway, Little Ceasars's, Starbucks and more.

### RENT ROLL

| Suite # | <u>Tenant</u>       | <u>SF</u> | <u>Rent</u> | <u>Rate</u> | Expiration | Increase / Comments           |
|---------|---------------------|-----------|-------------|-------------|------------|-------------------------------|
|         |                     |           |             |             |            |                               |
| 101     | Dragonstar Books    | 1,000     | 659.17      | 7.91        | mo-mo      |                               |
|         |                     |           |             |             |            |                               |
| 102     | Tijeras Barber shop | 1,000     | 1,320.38    | 15.85       | 10/31/2020 | 3% increases                  |
|         |                     |           |             |             |            |                               |
| 103     | Calan Black Fitness | 1,000     | 676.27      | 8.12        | mo-mo      |                               |
|         |                     |           |             |             |            |                               |
| 104-106 | Church              | 3,000     | 2,125       | 8.50        | 12/31/2020 | 2000 (1-1-19), 2,125 (1-1-20) |
|         |                     |           |             |             |            |                               |
| 107     | CBD Store           | 1,000     | 1,030       | 12.36       | 10/31/23   | 3% increases                  |
|         |                     |           |             |             |            |                               |