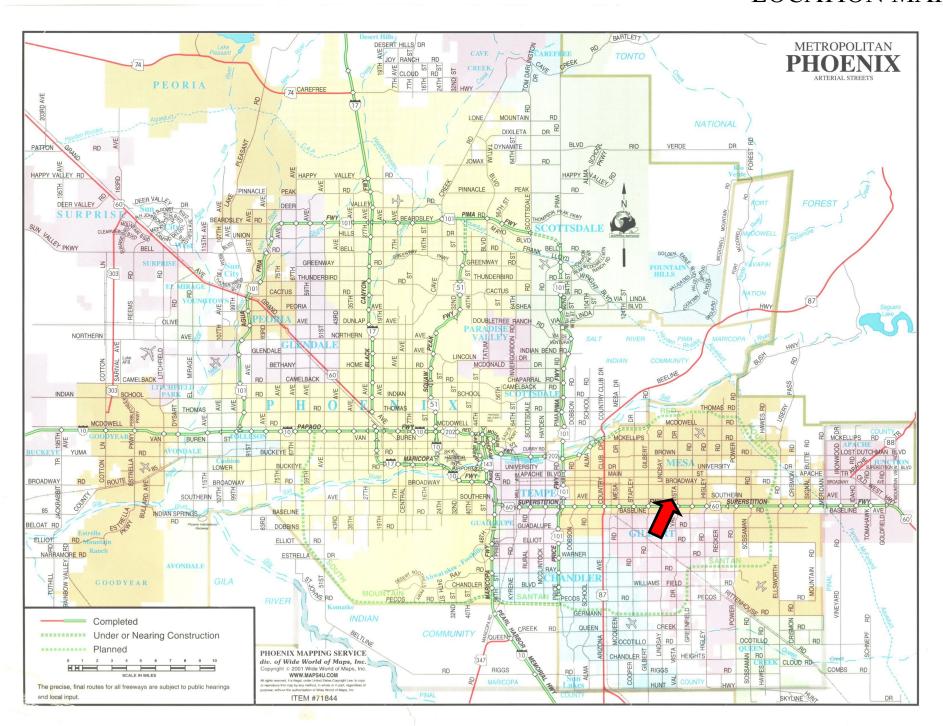

|                               |
| 103     | Calan Black Fitness | 1,000     | 676.27      | 8.12        | mo-mo      |                               |
|         |                     |           |             |             |            |                               |
| 104-106 | Church              | 3,000     | 2,125       | 8.50        | 12/31/2020 | 2000 (1-1-19), 2,125 (1-1-20) |
|         |                     |           |             |             |            |                               |
| 107     | CBD Store           | 1,000     | 1,030       | 12.36       | 10/31/23   | 3% increases                  |
|         |                     |           |             |             |            |                               |

# SALES COMPARABLES

### **LOCATION MAP**





Southern Ave.

3458-3460 E. Southern Ave Mesa, AZ



# BUILDING FOR SALE ~ NWC Val Vista & Southern

Steve Fisher / Brian Fisher 602-522-9100

Fisher Commercial Real Estate 2415 E Camelback Rd #700 Phx, AZ