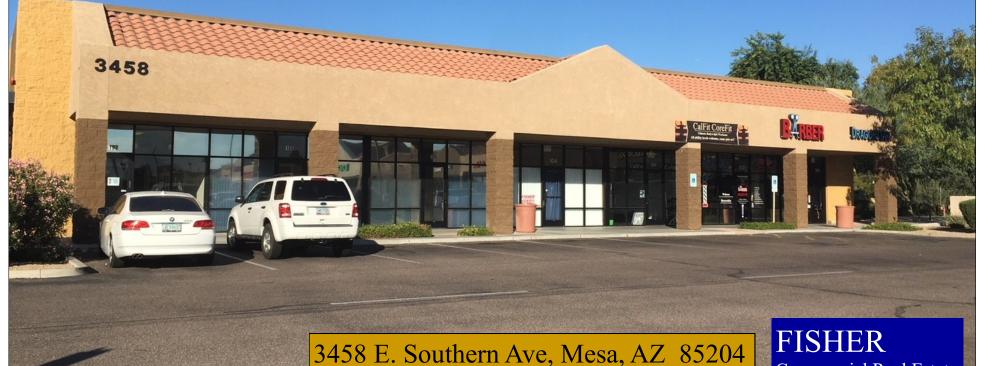

Shops at Val Vista & Southern

### **Project Overview:**

Shops at Val Vista & Southern is located at 3458 E Southern Ave. at NWC of Val Vista and Southern in Mesa, AZ. It is located only 1/2 mile from the I-60 Freeway and 1 Mile from the Town of Gilbert. The shops are located within a shopping center that has notable businesses such as Extra Innings Baseball, Start Right Preschool, Subway, Little Ceasars's, Starbucks and more.