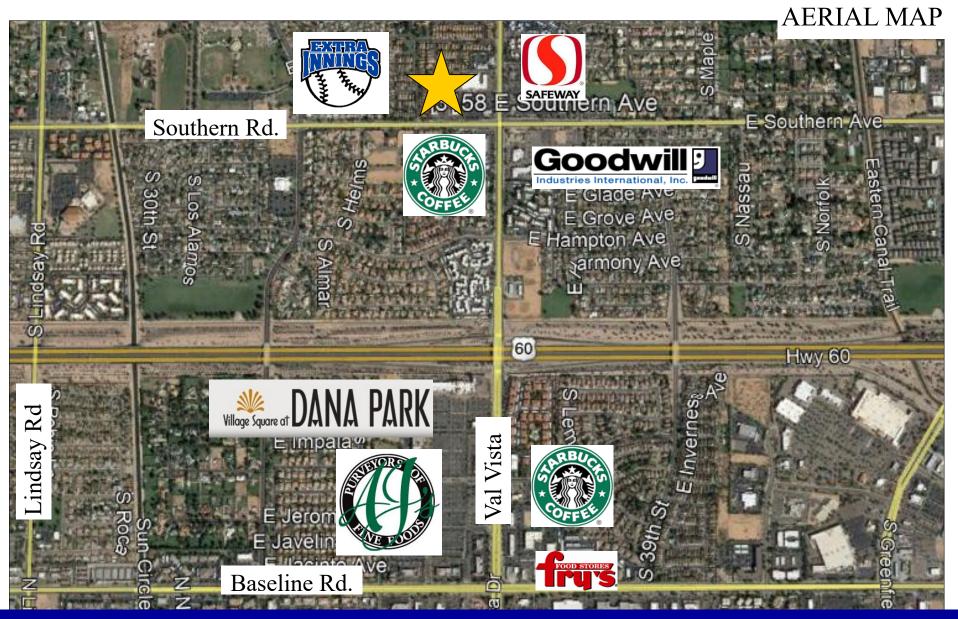

### **Project Overview:**

Shops at Val Vista & Southern is located at 3458 E Southern Ave. at NWC of Val Vista and Southern in Mesa, AZ. It is located only 1/2 mile from the I-60 Freeway and 1 Mile from the Town of Gilbert. The shops are located within a shopping center that has notable businesses such as Extra Innings Baseball, Start Right Preschool, Subway, Little Ceasars's, Starbucks and more.

### **LOCATION MAP**

Southern Ave.

3458-3460 E. Southern Ave Mesa, AZ